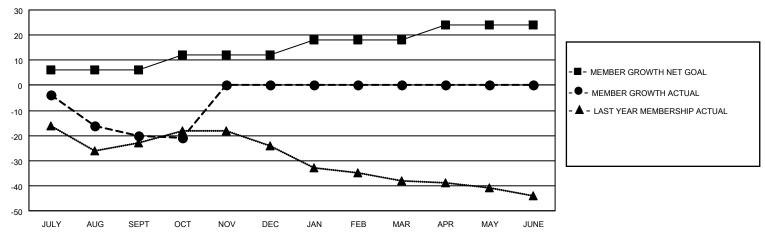

## GOALS AND ACTUAL MEMBERS CUMULATIVE

| DROPPED CLUBS: 0 |    | 8 CLUBS OF 32 ADDED 1 OR<br>MORE NEW MEMBERS | GENDER DISTRIBUTION                |              |  |
|------------------|----|----------------------------------------------|------------------------------------|--------------|--|
|                  |    | MONE NEW MEMBERS                             | MALE                               | 610 (61.31%) |  |
|                  |    |                                              | FEMALE 385 (38.69%)                |              |  |
| DROPPED MEMBERS  |    |                                              | NON BINARY                         | 0 (0.00%)    |  |
|                  |    |                                              | PREFER NOT TO ANSWER               | 0 (0.00%)    |  |
| DECEASED         | 9  |                                              |                                    | ,            |  |
| CLUB CANCELLED   | 0  | CLICK HERE FOR CUMULATIVE                    | TOTAL FAMILY UNIT MEMBERS          | 3 195        |  |
| OTHER            | 30 | MEMBERSHIP DATA                              |                                    |              |  |
| TOTAL            | 39 |                                              | FAMILY MEMBERS PAYING HALF DUES 99 |              |  |
|                  |    |                                              |                                    |              |  |